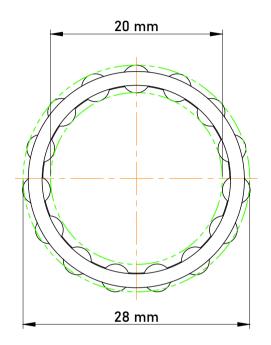

|   | Part Number | K20X28X25, Needle Roller And Cage<br>Assemblies |
|---|-------------|-------------------------------------------------|
| s | Size        | 20 mm x 28 mm x 25 mm                           |
| è | Brand       | TFL                                             |