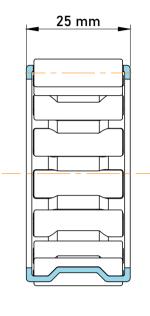

|   | Part Number | K20X28X25, Needle Roller And Cage<br>Assemblies |
|---|-------------|-------------------------------------------------|
| s | Size        | 20 mm x 28 mm x 25 mm                           |
| è | Brand       | TFL                                             |