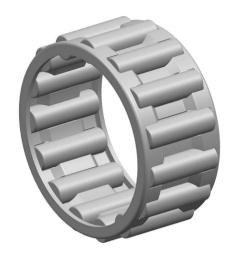

|   | Part Number | K20X28X25, Needle Roller And Cage<br>Assemblies |
|---|-------------|-------------------------------------------------|
| s | Size        | 20 mm x 28 mm x 25 mm                           |
| è | Brand       | TFL                                             |