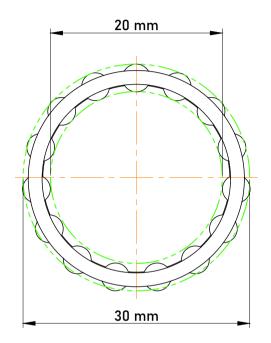

|   | Part Number | K20X30X30, Needle Roller And Cage<br>Assemblies |
|---|-------------|-------------------------------------------------|
| s | Size        | 20 mm x 30 mm x 30 mm                           |
| е | Brand       | TFL                                             |