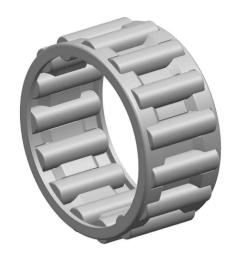

|   | Part Number | K20X30X30, Needle Roller And Cage<br>Assemblies |
|---|-------------|-------------------------------------------------|
| s | Size        | 20 mm x 30 mm x 30 mm                           |
| е | Brand       | TFL                                             |