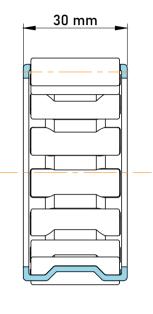

|   | Part Number | K20X30X30, Needle Roller And Cage<br>Assemblies |
|---|-------------|-------------------------------------------------|
| s | Size        | 20 mm x 30 mm x 30 mm                           |
| е | Brand       | TFL                                             |