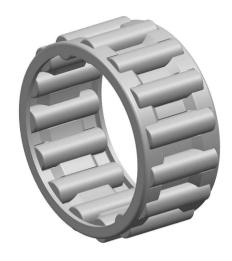

|   | Part Number | K21X25X13, Needle Roller And Cage<br>Assemblies |
|---|-------------|-------------------------------------------------|
| s | Size        | 21 mm x 25 mm x 13 mm                           |
| е | Brand       | TFL                                             |