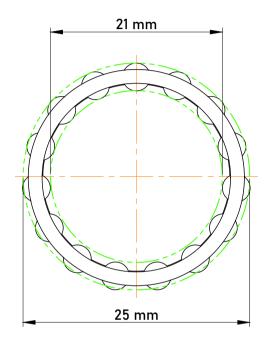

|   | Part Number | K21X25X13, Needle Roller And Cage<br>Assemblies |
|---|-------------|-------------------------------------------------|
| s | Size        | 21 mm x 25 mm x 13 mm                           |
| е | Brand       | TFL                                             |