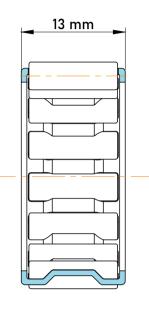

|   | Part Number | K21X25X13, Needle Roller And Cage<br>Assemblies |
|---|-------------|-------------------------------------------------|
| s | Size        | 21 mm x 25 mm x 13 mm                           |
| е | Brand       | TFL                                             |