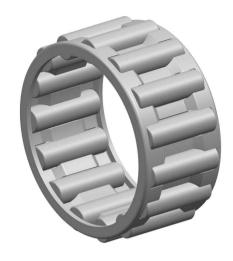

|             | Part Number | Cage Assemblies         |
|-------------|-------------|-------------------------|
| s<br>,<br>r | Size        | 220 mm x 230 mm x 42 mm |
| е           | Brand       | TFL                     |