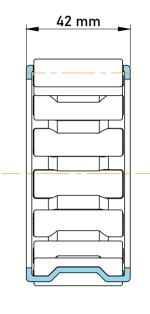

|             | Part Number | Cage Assemblies         |
|-------------|-------------|-------------------------|
| s<br>,<br>r | Size        | 220 mm x 230 mm x 42 mm |
| е           | Brand       | TFL                     |