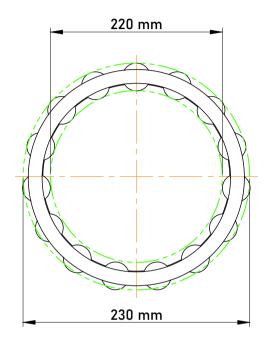

|             | Part Number | Cage Assemblies         |
|-------------|-------------|-------------------------|
| s<br>,<br>r | Size        | 220 mm x 230 mm x 42 mm |
| е           | Brand       | TFL                     |