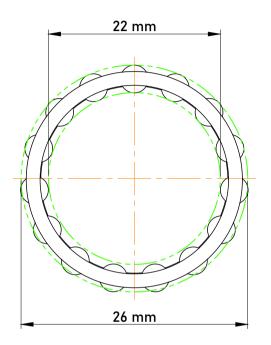

|   | Part Number | K22X26X10, Needle Roller And Cage Assemblies |
|---|-------------|----------------------------------------------|
| s | Size        | 22 mm x 26 mm x 10 mm                        |
| е | Brand       | TFL                                          |