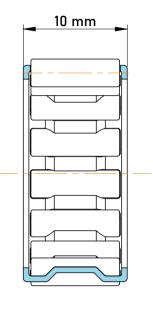

|   | Part Number | K22X26X10, Needle Roller And Cage Assemblies |
|---|-------------|----------------------------------------------|
| s | Size        | 22 mm x 26 mm x 10 mm                        |
| е | Brand       | TFL                                          |