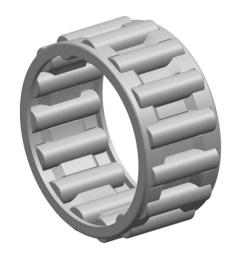

|   | Part Number | K22X26X10, Needle Roller And Cage Assemblies |
|---|-------------|----------------------------------------------|
| s | Size        | 22 mm x 26 mm x 10 mm                        |
| е | Brand       | TFL                                          |