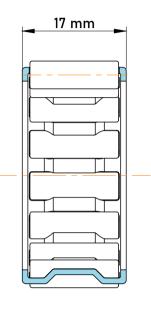

|   | Part Number | K22X26X17, Needle Roller And Cage<br>Assemblies |
|---|-------------|-------------------------------------------------|
| s | Size        | 22 mm x 26 mm x 17 mm                           |
| е | Brand       | TFL                                             |