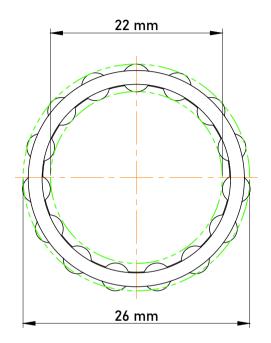

|   | Part Number | K22X26X17, Needle Roller And Cage<br>Assemblies |
|---|-------------|-------------------------------------------------|
| s | Size        | 22 mm x 26 mm x 17 mm                           |
| е | Brand       | TFL                                             |