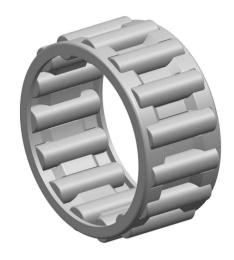

|   | Part Number | K22X26X17, Needle Roller And Cage<br>Assemblies |
|---|-------------|-------------------------------------------------|
| s | Size        | 22 mm x 26 mm x 17 mm                           |
| е | Brand       | TFL                                             |