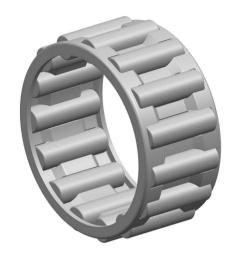

|   | Part Number | K22X28X17, Needle Roller And Cage<br>Assemblies |
|---|-------------|-------------------------------------------------|
| s | Size        | 22 mm x 28 mm x 17 mm                           |
| е | Brand       | TFL                                             |