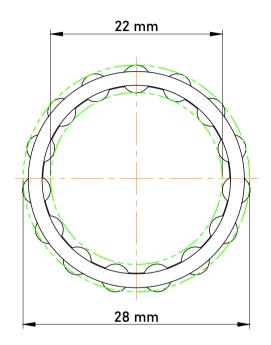

|   | Part Number | K22X28X17, Needle Roller And Cage<br>Assemblies |
|---|-------------|-------------------------------------------------|
| s | Size        | 22 mm x 28 mm x 17 mm                           |
| е | Brand       | TFL                                             |