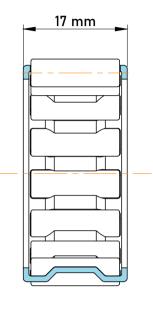

|   | Part Number | K22X28X17, Needle Roller And Cage<br>Assemblies |
|---|-------------|-------------------------------------------------|
| s | Size        | 22 mm x 28 mm x 17 mm                           |
| е | Brand       | TFL                                             |