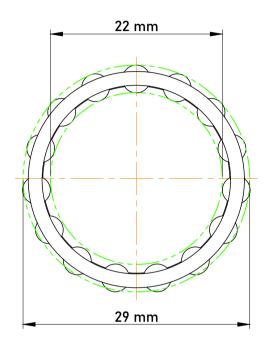

|   | Part Number | K22X29X16, Needle Roller And Cage<br>Assemblies |
|---|-------------|-------------------------------------------------|
| s | Size        | 22 mm x 29 mm x 16 mm                           |
| 9 | Brand       | TFL                                             |