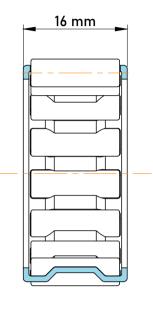

|   | Part Number | K22X29X16, Needle Roller And Cage<br>Assemblies |
|---|-------------|-------------------------------------------------|
| s | Size        | 22 mm x 29 mm x 16 mm                           |
| 9 | Brand       | TFL                                             |