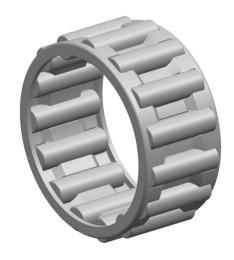

|   | Part Number | K22X29X16, Needle Roller And Cage<br>Assemblies |
|---|-------------|-------------------------------------------------|
| s | Size        | 22 mm x 29 mm x 16 mm                           |
| 9 | Brand       | TFL                                             |