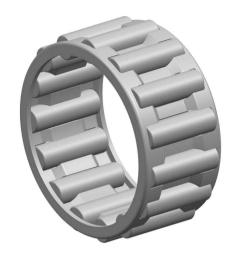

|   | Part Number | K22X30X15-TV, Needle Roller And Cage Assemblies |
|---|-------------|-------------------------------------------------|
| s | Size        | 22 mm x 30 mm x 15 mm                           |
| è | Brand       | TFL                                             |