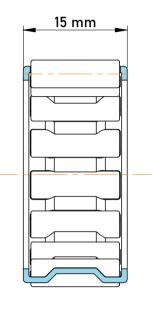

|   | Part Number | K22X30X15-TV, Needle Roller And Cage Assemblies |
|---|-------------|-------------------------------------------------|
| s | Size        | 22 mm x 30 mm x 15 mm                           |
| è | Brand       | TFL                                             |