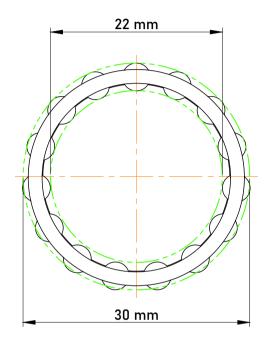

|   | Part Number | K22X30X15-TV, Needle Roller And Cage Assemblies |
|---|-------------|-------------------------------------------------|
| s | Size        | 22 mm x 30 mm x 15 mm                           |
| è | Brand       | TFL                                             |