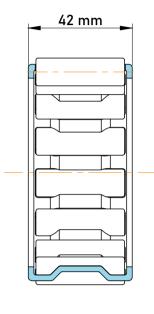

|   | Part Number | Cage Assemblies         |
|---|-------------|-------------------------|
| s | Size        | 240 mm x 250 mm x 42 mm |
| е | Brand       | TFL                     |