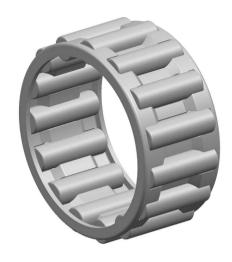

|   | Part Number | Cage Assemblies         |
|---|-------------|-------------------------|
| s | Size        | 240 mm x 250 mm x 42 mm |
| е | Brand       | TFL                     |