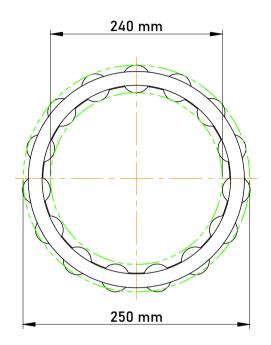

|   | Part Number | Cage Assemblies         |
|---|-------------|-------------------------|
| s | Size        | 240 mm x 250 mm x 42 mm |
| е | Brand       | TFL                     |