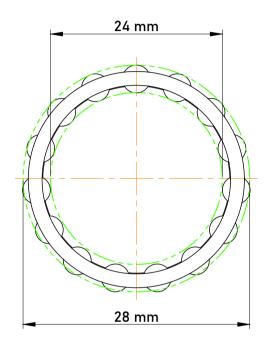

|   | Part Number | K24X28X10, Needle Roller And Cage<br>Assemblies |
|---|-------------|-------------------------------------------------|
| s | Size        | 24 mm x 28 mm x 10 mm                           |
| è | Brand       | TFL                                             |