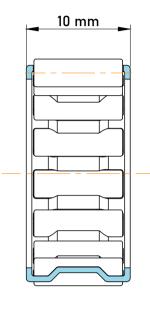

|   | Part Number | K24X28X10, Needle Roller And Cage<br>Assemblies |
|---|-------------|-------------------------------------------------|
| s | Size        | 24 mm x 28 mm x 10 mm                           |
| è | Brand       | TFL                                             |