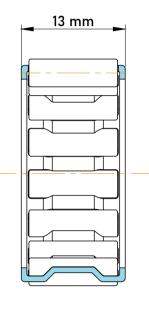

|   | Part Number | K24X28X13, Needle Roller And Cage<br>Assemblies |
|---|-------------|-------------------------------------------------|
| s | Size        | 24 mm x 28 mm x 13 mm                           |
| е | Brand       | TFL                                             |