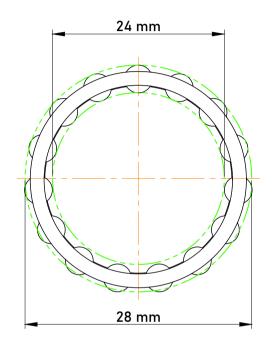

|   | Part Number | K24X28X13, Needle Roller And Cage<br>Assemblies |
|---|-------------|-------------------------------------------------|
| s | Size        | 24 mm x 28 mm x 13 mm                           |
| е | Brand       | TFL                                             |