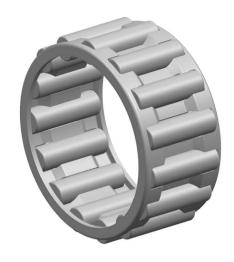

|   | Part Number | K24X28X13, Needle Roller And Cage<br>Assemblies |
|---|-------------|-------------------------------------------------|
| s | Size        | 24 mm x 28 mm x 13 mm                           |
| е | Brand       | TFL                                             |