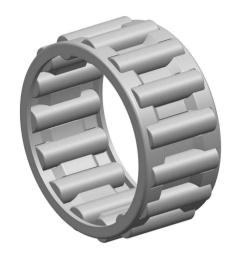

|   | Part Number | K24X28X17, Needle Roller And Cage<br>Assemblies |
|---|-------------|-------------------------------------------------|
| s | Size        | 24 mm x 28 mm x 17 mm                           |
| е | Brand       | TFL                                             |