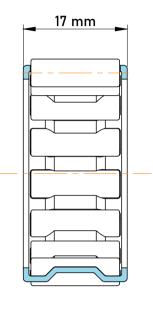

|   | Part Number | K24X28X17, Needle Roller And Cage<br>Assemblies |
|---|-------------|-------------------------------------------------|
| s | Size        | 24 mm x 28 mm x 17 mm                           |
| е | Brand       | TFL                                             |