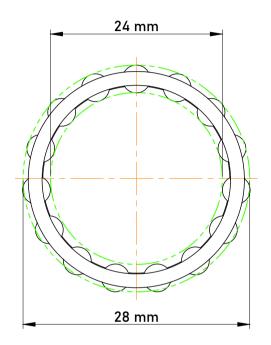

|   | Part Number | K24X28X17, Needle Roller And Cage<br>Assemblies |
|---|-------------|-------------------------------------------------|
| s | Size        | 24 mm x 28 mm x 17 mm                           |
| е | Brand       | TFL                                             |