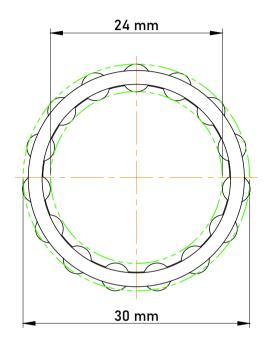

|   | Part Number | Cage Assemblies       |
|---|-------------|-----------------------|
| s | Size        | 24 mm x 30 mm x 31 mm |
| е | Brand       | TFL                   |