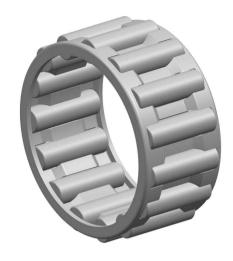

|   | Part Number | Cage Assemblies       |
|---|-------------|-----------------------|
| s | Size        | 24 mm x 30 mm x 31 mm |
| е | Brand       | TFL                   |