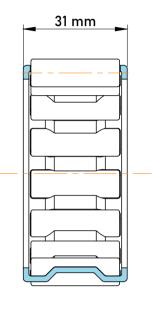

|   | Part Number | Cage Assemblies       |
|---|-------------|-----------------------|
| s | Size        | 24 mm x 30 mm x 31 mm |
| е | Brand       | TFL                   |