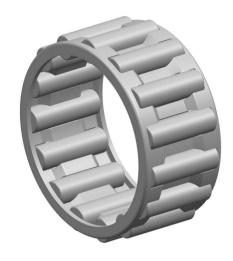

|   | Part Number | K25X29X10, Needle Roller And Cage<br>Assemblies |
|---|-------------|-------------------------------------------------|
| s | Size        | 25 mm x 29 mm x 10 mm                           |
| е | Brand       | TFL                                             |