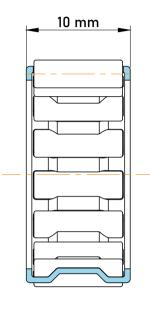

|   | Part Number | K25X29X10, Needle Roller And Cage<br>Assemblies |
|---|-------------|-------------------------------------------------|
| s | Size        | 25 mm x 29 mm x 10 mm                           |
| е | Brand       | TFL                                             |