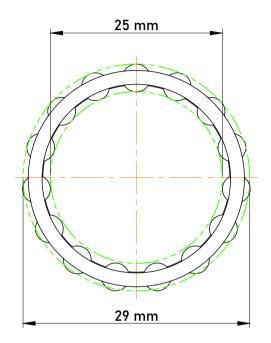

|   | Part Number | K25X29X10, Needle Roller And Cage<br>Assemblies |
|---|-------------|-------------------------------------------------|
| s | Size        | 25 mm x 29 mm x 10 mm                           |
| е | Brand       | TFL                                             |