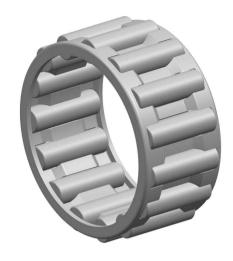

|   | Part Number | K25X29X13, Needle Roller And Cage<br>Assemblies |
|---|-------------|-------------------------------------------------|
| s | Size        | 25 mm x 29 mm x 13 mm                           |
| е | Brand       | TFL                                             |