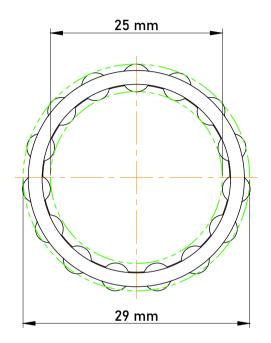

|   | Part Number | K25X29X13, Needle Roller And Cage<br>Assemblies |
|---|-------------|-------------------------------------------------|
| s | Size        | 25 mm x 29 mm x 13 mm                           |
| е | Brand       | TFL                                             |