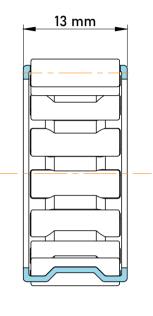

|   | Part Number | K25X29X13, Needle Roller And Cage<br>Assemblies |
|---|-------------|-------------------------------------------------|
| s | Size        | 25 mm x 29 mm x 13 mm                           |
| е | Brand       | TFL                                             |