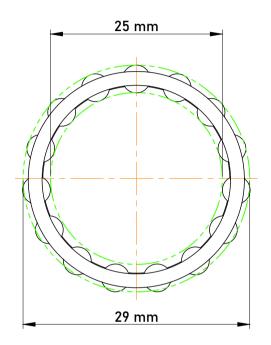

|   | Part Number | K25X29X17, Needle Roller And Cage<br>Assemblies |
|---|-------------|-------------------------------------------------|
| s | Size        | 25 mm x 29 mm x 17 mm                           |
| е | Brand       | TFL                                             |