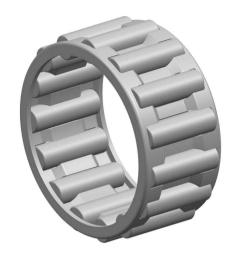

|   | Part Number | K25X29X17, Needle Roller And Cage<br>Assemblies |
|---|-------------|-------------------------------------------------|
| s | Size        | 25 mm x 29 mm x 17 mm                           |
| е | Brand       | TFL                                             |