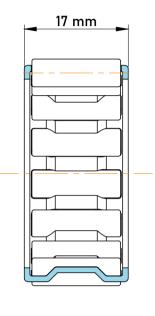

|   | Part Number | K25X29X17, Needle Roller And Cage<br>Assemblies |
|---|-------------|-------------------------------------------------|
| s | Size        | 25 mm x 29 mm x 17 mm                           |
| е | Brand       | TFL                                             |