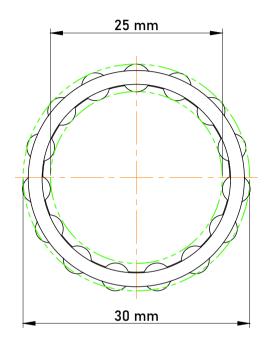

|   | Part Number | K25X30X17, Needle Roller And Cage<br>Assemblies |
|---|-------------|-------------------------------------------------|
| s | Size        | 25 mm x 30 mm x 17 mm                           |
| è | Brand       | TFL                                             |