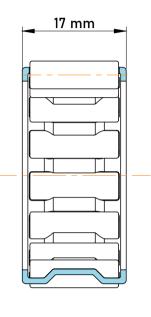

|   | Part Number | K25X30X17, Needle Roller And Cage<br>Assemblies |
|---|-------------|-------------------------------------------------|
| s | Size        | 25 mm x 30 mm x 17 mm                           |
| è | Brand       | TFL                                             |