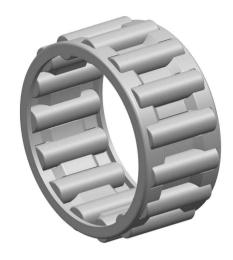

|   | Part Number | K25X30X17, Needle Roller And Cage<br>Assemblies |
|---|-------------|-------------------------------------------------|
| s | Size        | 25 mm x 30 mm x 17 mm                           |
| è | Brand       | TFL                                             |