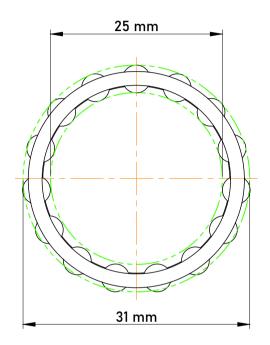

|             | Part Number | K25X31X17, Needle Roller And Cage<br>Assemblies |
|-------------|-------------|-------------------------------------------------|
| s<br>,<br>r | Size        | 25 mm x 31 mm x 17 mm                           |
| е           | Brand       | TFL                                             |