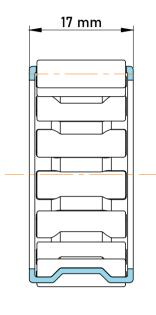

|             | Part Number | K25X31X17, Needle Roller And Cage<br>Assemblies |
|-------------|-------------|-------------------------------------------------|
| s<br>,<br>r | Size        | 25 mm x 31 mm x 17 mm                           |
| е           | Brand       | TFL                                             |