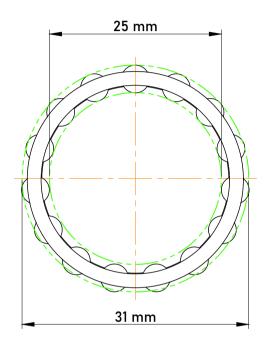

|             | Part Number | K25X31X21, Needle Roller And Cage<br>Assemblies |
|-------------|-------------|-------------------------------------------------|
| s<br>,<br>r | Size        | 25 mm x 31 mm x 21 mm                           |
| е           | Brand       | TFL                                             |