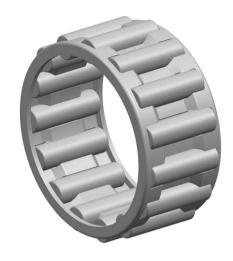

|             | Part Number | K25X31X21, Needle Roller And Cage<br>Assemblies |
|-------------|-------------|-------------------------------------------------|
| s<br>,<br>r | Size        | 25 mm x 31 mm x 21 mm                           |
| е           | Brand       | TFL                                             |