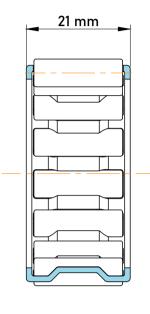

|             | Part Number | K25X31X21, Needle Roller And Cage<br>Assemblies |
|-------------|-------------|-------------------------------------------------|
| s<br>,<br>r | Size        | 25 mm x 31 mm x 21 mm                           |
| е           | Brand       | TFL                                             |