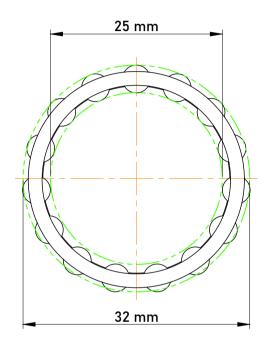

|   | Part Number | K25X32X16, Needle Roller And Cage<br>Assemblies |
|---|-------------|-------------------------------------------------|
| s | Size        | 25 mm x 32 mm x 16 mm                           |
| е | Brand       | TFL                                             |