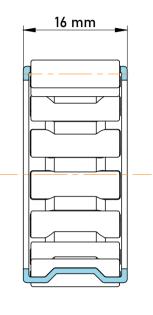

|   | Part Number | K25X32X16, Needle Roller And Cage<br>Assemblies |
|---|-------------|-------------------------------------------------|
| s | Size        | 25 mm x 32 mm x 16 mm                           |
| е | Brand       | TFL                                             |