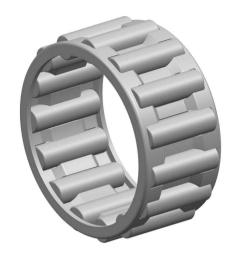

|   | Part Number | K25X32X16, Needle Roller And Cage<br>Assemblies |
|---|-------------|-------------------------------------------------|
| s | Size        | 25 mm x 32 mm x 16 mm                           |
| е | Brand       | TFL                                             |