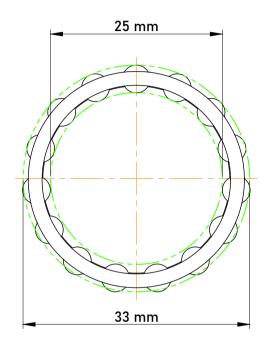

|             | Part Number | K25X33X20, Needle Roller And Cage<br>Assemblies |
|-------------|-------------|-------------------------------------------------|
| s<br>,<br>r | Size        | 25 mm x 33 mm x 20 mm                           |
| е           | Brand       | TFL                                             |