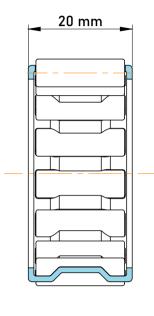

|             | Part Number | K25X33X20, Needle Roller And Cage<br>Assemblies |
|-------------|-------------|-------------------------------------------------|
| s<br>,<br>r | Size        | 25 mm x 33 mm x 20 mm                           |
| е           | Brand       | TFL                                             |