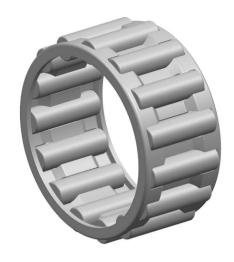

|             | Part Number | K25X33X20, Needle Roller And Cage<br>Assemblies |
|-------------|-------------|-------------------------------------------------|
| s<br>,<br>r | Size        | 25 mm x 33 mm x 20 mm                           |
| е           | Brand       | TFL                                             |