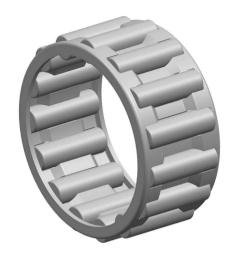

|   | Part Number | K25X35X30, Needle Roller And Cage<br>Assemblies |
|---|-------------|-------------------------------------------------|
| s | Size        | 25 mm x 35 mm x 30 mm                           |
| е | Brand       | TFL                                             |