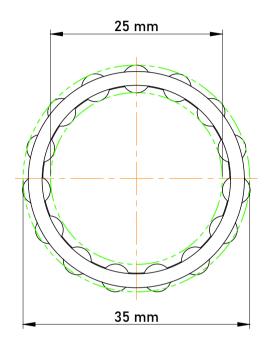

|   | Part Number | K25X35X30, Needle Roller And Cage<br>Assemblies |
|---|-------------|-------------------------------------------------|
| s | Size        | 25 mm x 35 mm x 30 mm                           |
| е | Brand       | TFL                                             |