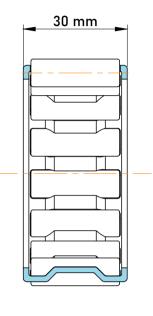

|   | Part Number | K25X35X30, Needle Roller And Cage<br>Assemblies |
|---|-------------|-------------------------------------------------|
| s | Size        | 25 mm x 35 mm x 30 mm                           |
| е | Brand       | TFL                                             |