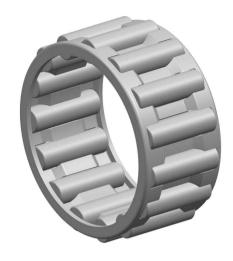

|             | Part Number | Cage Assemblies         |
|-------------|-------------|-------------------------|
| s<br>,<br>r | Size        | 265 mm x 280 mm x 50 mm |
| е           | Brand       | TFL                     |