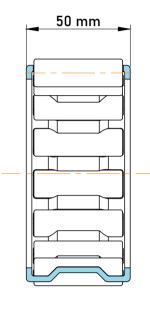

|             | Part Number | Cage Assemblies         |
|-------------|-------------|-------------------------|
| s<br>,<br>r | Size        | 265 mm x 280 mm x 50 mm |
| е           | Brand       | TFL                     |