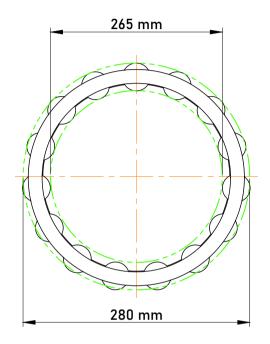

|             | Part Number | Cage Assemblies         |
|-------------|-------------|-------------------------|
| s<br>,<br>r | Size        | 265 mm x 280 mm x 50 mm |
| е           | Brand       | TFL                     |