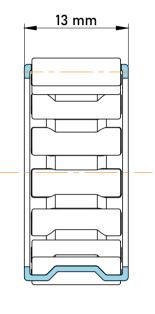

|   | Part Number | K26X30X13, Needle Roller And Cage<br>Assemblies |
|---|-------------|-------------------------------------------------|
| s | Size        | 26 mm x 30 mm x 13 mm                           |
| 9 | Brand       | TFL                                             |