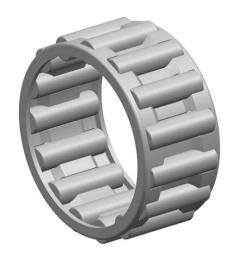

|   | Part Number | K26X30X13, Needle Roller And Cage<br>Assemblies |
|---|-------------|-------------------------------------------------|
| s | Size        | 26 mm x 30 mm x 13 mm                           |
| 9 | Brand       | TFL                                             |