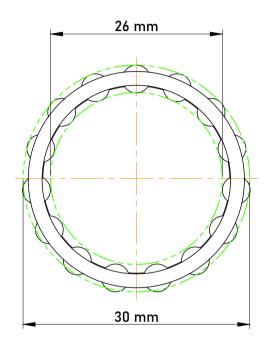

|   | Part Number | K26X30X13, Needle Roller And Cage<br>Assemblies |
|---|-------------|-------------------------------------------------|
| s | Size        | 26 mm x 30 mm x 13 mm                           |
| 9 | Brand       | TFL                                             |