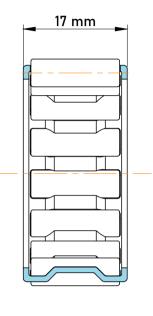

|   | Part Number | K26X30X17, Needle Roller And Cage<br>Assemblies |
|---|-------------|-------------------------------------------------|
| s | Size        | 26 mm x 30 mm x 17 mm                           |
| е | Brand       | TFL                                             |