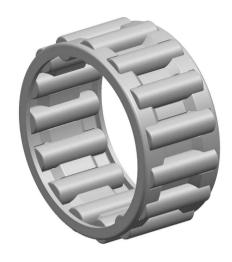

|   | Part Number | K26X30X17, Needle Roller And Cage<br>Assemblies |
|---|-------------|-------------------------------------------------|
| s | Size        | 26 mm x 30 mm x 17 mm                           |
| е | Brand       | TFL                                             |