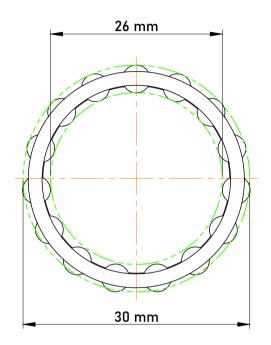

|   | Part Number | K26X30X17, Needle Roller And Cage<br>Assemblies |
|---|-------------|-------------------------------------------------|
| s | Size        | 26 mm x 30 mm x 17 mm                           |
| е | Brand       | TFL                                             |