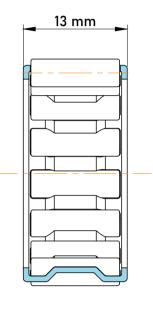

|             | Part Number | K28X33X13, Needle Roller And Cage<br>Assemblies |
|-------------|-------------|-------------------------------------------------|
| s<br>,<br>r | Size        | 28 mm x 33 mm x 13 mm                           |
| е           | Brand       | TFL                                             |