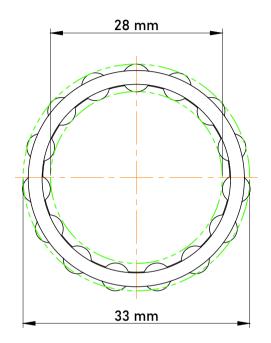

|             | Part Number | K28X33X13, Needle Roller And Cage<br>Assemblies |
|-------------|-------------|-------------------------------------------------|
| s<br>,<br>r | Size        | 28 mm x 33 mm x 13 mm                           |
| е           | Brand       | TFL                                             |