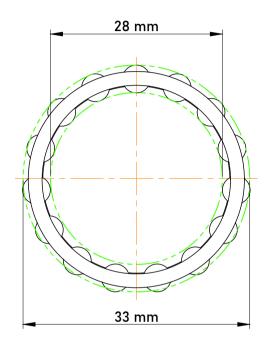

|             | Part Number | K28X33X17, Needle Roller And Cage<br>Assemblies |
|-------------|-------------|-------------------------------------------------|
| s<br>,<br>r | Size        | 28 mm x 33 mm x 17 mm                           |
| е           | Brand       | TFL                                             |