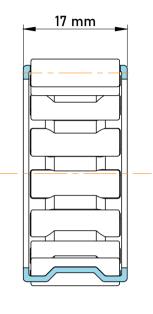

|             | Part Number | K28X33X17, Needle Roller And Cage<br>Assemblies |
|-------------|-------------|-------------------------------------------------|
| s<br>,<br>r | Size        | 28 mm x 33 mm x 17 mm                           |
| е           | Brand       | TFL                                             |