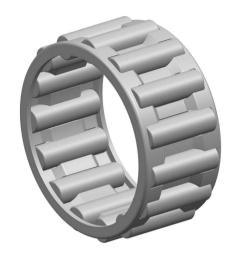

|             | Part Number | K28X33X17, Needle Roller And Cage<br>Assemblies |
|-------------|-------------|-------------------------------------------------|
| s<br>,<br>r | Size        | 28 mm x 33 mm x 17 mm                           |
| е           | Brand       | TFL                                             |