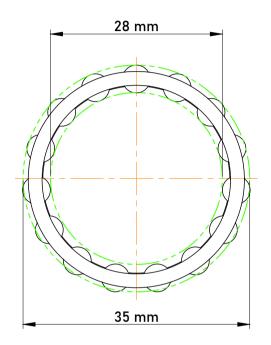

|             | Part Number | K28X35X16, Needle Roller And Cage<br>Assemblies |
|-------------|-------------|-------------------------------------------------|
| s<br>,<br>r | Size        | 28 mm x 35 mm x 16 mm                           |
| е           | Brand       | TFL                                             |