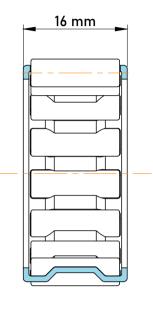

|             | Part Number | K28X35X16, Needle Roller And Cage<br>Assemblies |
|-------------|-------------|-------------------------------------------------|
| s<br>,<br>r | Size        | 28 mm x 35 mm x 16 mm                           |
| е           | Brand       | TFL                                             |