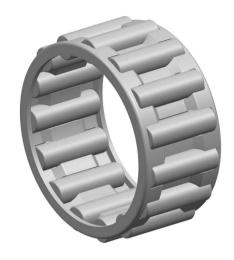

|             | Part Number | K28X35X16, Needle Roller And Cage<br>Assemblies |
|-------------|-------------|-------------------------------------------------|
| s<br>,<br>r | Size        | 28 mm x 35 mm x 16 mm                           |
| е           | Brand       | TFL                                             |