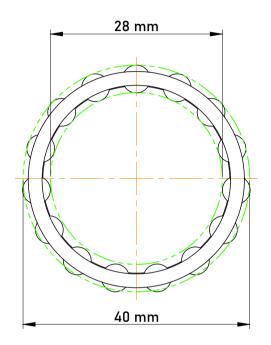

|   | Part Number | K28X40X25, Needle Roller And Cage<br>Assemblies |
|---|-------------|-------------------------------------------------|
| s | Size        | 28 mm x 40 mm x 25 mm                           |
| 9 | Brand       | TFL                                             |