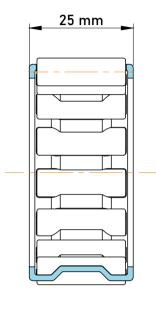

|   | Part Number | K28X40X25, Needle Roller And Cage<br>Assemblies |
|---|-------------|-------------------------------------------------|
| s | Size        | 28 mm x 40 mm x 25 mm                           |
| 9 | Brand       | TFL                                             |