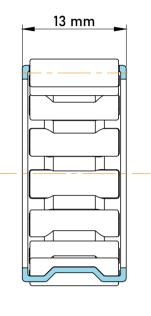

|   | Part Number | K30X35X13, Needle Roller And Cage<br>Assemblies |
|---|-------------|-------------------------------------------------|
| s | Size        | 30 mm x 35 mm x 13 mm                           |
| е | Brand       | TFL                                             |