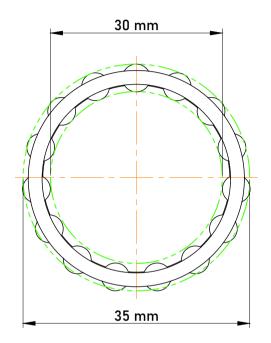

|   | Part Number | K30X35X13, Needle Roller And Cage<br>Assemblies |
|---|-------------|-------------------------------------------------|
| s | Size        | 30 mm x 35 mm x 13 mm                           |
| е | Brand       | TFL                                             |