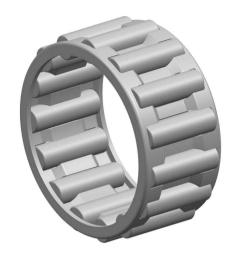

|   | Part Number | K30X35X13, Needle Roller And Cage<br>Assemblies |
|---|-------------|-------------------------------------------------|
| s | Size        | 30 mm x 35 mm x 13 mm                           |
| е | Brand       | TFL                                             |