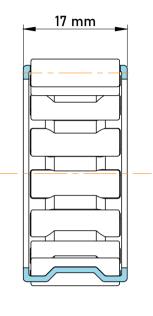

|   | Part Number | K30X35X17, Needle Roller And Cage<br>Assemblies |
|---|-------------|-------------------------------------------------|
| s | Size        | 30 mm x 35 mm x 17 mm                           |
| е | Brand       | TFL                                             |