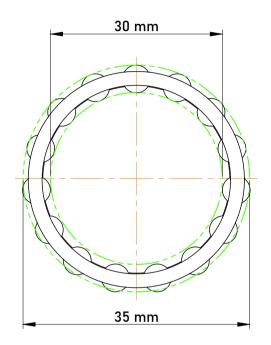

|   | Part Number | K30X35X17, Needle Roller And Cage<br>Assemblies |
|---|-------------|-------------------------------------------------|
| s | Size        | 30 mm x 35 mm x 17 mm                           |
| е | Brand       | TFL                                             |