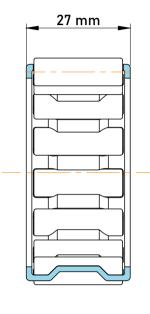

|   | Part Number | K30X35X27, Needle Roller And Cage<br>Assemblies |
|---|-------------|-------------------------------------------------|
| s | Size        | 30 mm x 35 mm x 27 mm                           |
| 9 | Brand       | TFL                                             |