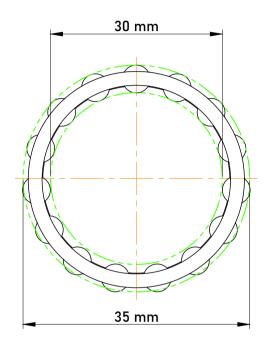

|   | Part Number | K30X35X27, Needle Roller And Cage<br>Assemblies |
|---|-------------|-------------------------------------------------|
| s | Size        | 30 mm x 35 mm x 27 mm                           |
| 9 | Brand       | TFL                                             |