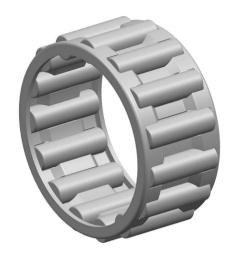

|   | Part Number | K30X35X27, Needle Roller And Cage<br>Assemblies |
|---|-------------|-------------------------------------------------|
| s | Size        | 30 mm x 35 mm x 27 mm                           |
| 9 | Brand       | TFL                                             |