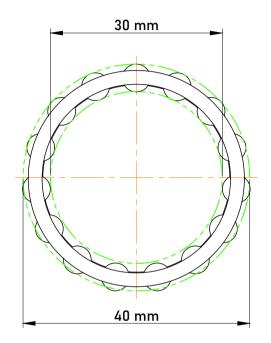

|             | Part Number | K30X40X18, Needle Roller And Cage<br>Assemblies |
|-------------|-------------|-------------------------------------------------|
| s<br>,<br>r | Size        | 30 mm x 40 mm x 18 mm                           |
| e           | Brand       | TFL                                             |