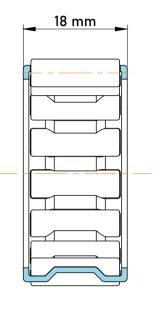

|             | Part Number | K30X40X18, Needle Roller And Cage<br>Assemblies |
|-------------|-------------|-------------------------------------------------|
| s<br>,<br>r | Size        | 30 mm x 40 mm x 18 mm                           |
| e           | Brand       | TFL                                             |