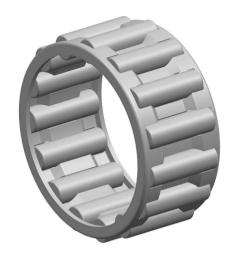

|             | Part Number | K30X40X18, Needle Roller And Cage<br>Assemblies |
|-------------|-------------|-------------------------------------------------|
| s<br>,<br>r | Size        | 30 mm x 40 mm x 18 mm                           |
| e           | Brand       | TFL                                             |