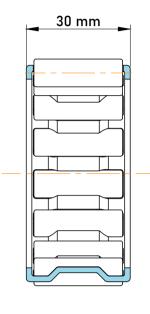

|   | Part Number | K30X40X30, Needle Roller And Cage<br>Assemblies |
|---|-------------|-------------------------------------------------|
| s | Size        | 30 mm x 40 mm x 30 mm                           |
| е | Brand       | TFL                                             |