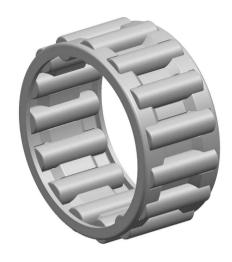

|   | Part Number | K30X40X30, Needle Roller And Cage<br>Assemblies |
|---|-------------|-------------------------------------------------|
| s | Size        | 30 mm x 40 mm x 30 mm                           |
| е | Brand       | TFL                                             |