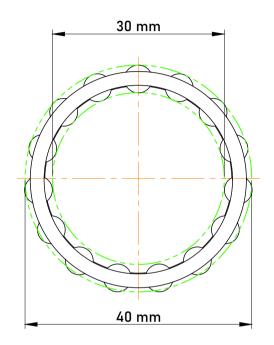

|   | Part Number | K30X40X30, Needle Roller And Cage<br>Assemblies |
|---|-------------|-------------------------------------------------|
| s | Size        | 30 mm x 40 mm x 30 mm                           |
| е | Brand       | TFL                                             |