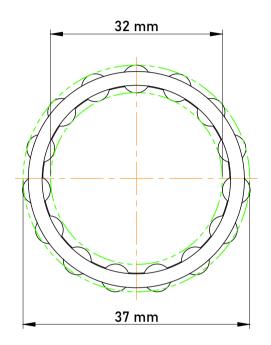

|   | Part Number | K32X37X13, Needle Roller And Cage<br>Assemblies |
|---|-------------|-------------------------------------------------|
| s | Size        | 32 mm x 37 mm x 13 mm                           |
| е | Brand       | TFL                                             |