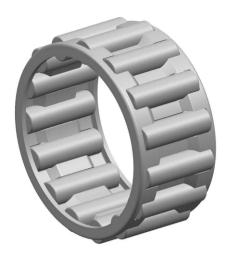

|   | Part Number | K32X37X13, Needle Roller And Cage<br>Assemblies |
|---|-------------|-------------------------------------------------|
| s | Size        | 32 mm x 37 mm x 13 mm                           |
| е | Brand       | TFL                                             |