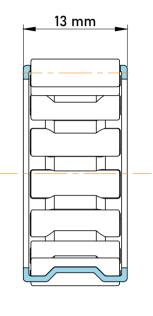

|   | Part Number | K32X37X13, Needle Roller And Cage<br>Assemblies |
|---|-------------|-------------------------------------------------|
| s | Size        | 32 mm x 37 mm x 13 mm                           |
| е | Brand       | TFL                                             |