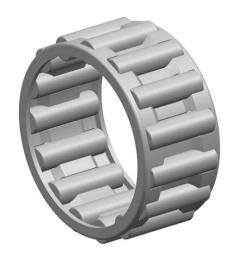

|   | Part Number | K32X38X20, Needle Roller And Cage<br>Assemblies |
|---|-------------|-------------------------------------------------|
| s | Size        | 32 mm x 38 mm x 20 mm                           |
| è | Brand       | TFL                                             |