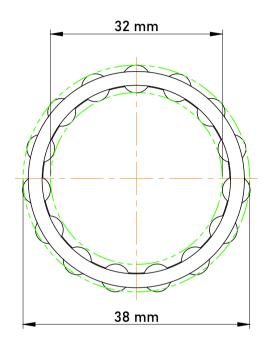

|   | Part Number | K32X38X20, Needle Roller And Cage<br>Assemblies |
|---|-------------|-------------------------------------------------|
| s | Size        | 32 mm x 38 mm x 20 mm                           |
| è | Brand       | TFL                                             |