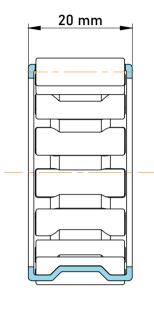

|   | Part Number | K32X38X20, Needle Roller And Cage<br>Assemblies |
|---|-------------|-------------------------------------------------|
| s | Size        | 32 mm x 38 mm x 20 mm                           |
| è | Brand       | TFL                                             |