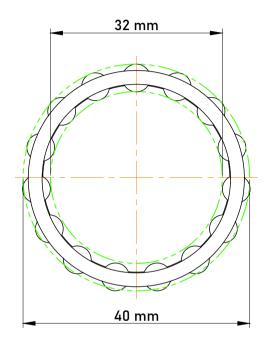

|   | Part Number | K32X40X25, Needle Roller And Cage<br>Assemblies |
|---|-------------|-------------------------------------------------|
| s | Size        | 32 mm x 40 mm x 25 mm                           |
| е | Brand       | TFL                                             |