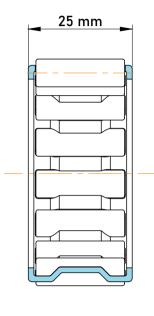

|   | Part Number | K32X40X25, Needle Roller And Cage<br>Assemblies |
|---|-------------|-------------------------------------------------|
| s | Size        | 32 mm x 40 mm x 25 mm                           |
| е | Brand       | TFL                                             |