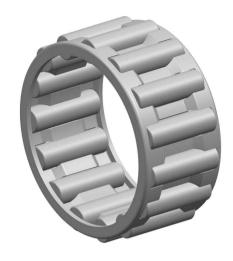

|   | Part Number | K32X40X25, Needle Roller And Cage<br>Assemblies |
|---|-------------|-------------------------------------------------|
| s | Size        | 32 mm x 40 mm x 25 mm                           |
| е | Brand       | TFL                                             |