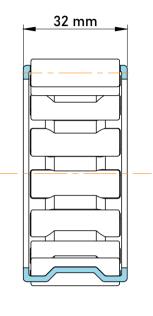

|   | Part Number | K32X46X32, Needle Roller And Cage<br>Assemblies |
|---|-------------|-------------------------------------------------|
| s | Size        | 32 mm x 46 mm x 32 mm                           |
| 9 | Brand       | TFL                                             |