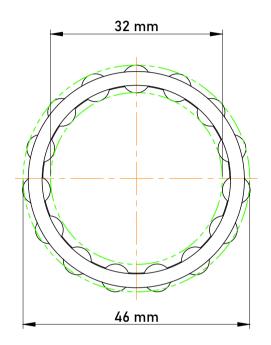

|   | Part Number | K32X46X32, Needle Roller And Cage<br>Assemblies |
|---|-------------|-------------------------------------------------|
| s | Size        | 32 mm x 46 mm x 32 mm                           |
| 9 | Brand       | TFL                                             |