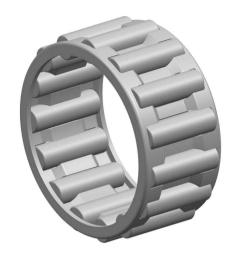

|   | Part Number | K32X46X32, Needle Roller And Cage<br>Assemblies |
|---|-------------|-------------------------------------------------|
| s | Size        | 32 mm x 46 mm x 32 mm                           |
| 9 | Brand       | TFL                                             |