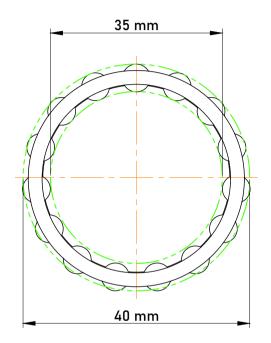

|   | Part Number | K35X40X13, Needle Roller And Cage<br>Assemblies |
|---|-------------|-------------------------------------------------|
| s | Size        | 35 mm x 40 mm x 13 mm                           |
| е | Brand       | TFL                                             |