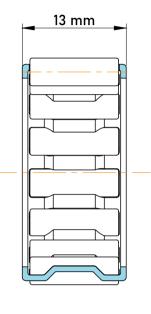

|   | Part Number | K35X40X13, Needle Roller And Cage<br>Assemblies |
|---|-------------|-------------------------------------------------|
| s | Size        | 35 mm x 40 mm x 13 mm                           |
| е | Brand       | TFL                                             |