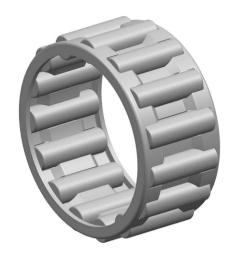

|   | Part Number | K35X40X13, Needle Roller And Cage<br>Assemblies |
|---|-------------|-------------------------------------------------|
| s | Size        | 35 mm x 40 mm x 13 mm                           |
| е | Brand       | TFL                                             |