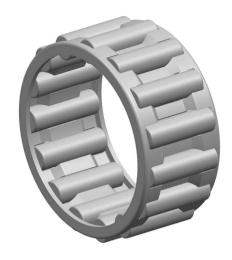

|   | Part Number | K35X40X17, Needle Roller And Cage<br>Assemblies |
|---|-------------|-------------------------------------------------|
| s | Size        | 35 mm x 40 mm x 17 mm                           |
| е | Brand       | TFL                                             |