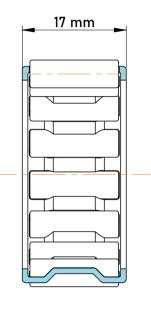

|   | Part Number | K35X40X17, Needle Roller And Cage<br>Assemblies |
|---|-------------|-------------------------------------------------|
| s | Size        | 35 mm x 40 mm x 17 mm                           |
| е | Brand       | TFL                                             |