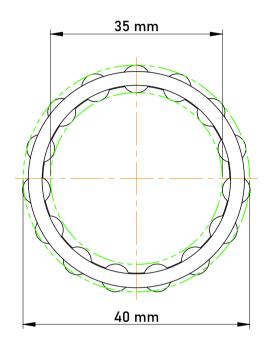

|   | Part Number | K35X40X17, Needle Roller And Cage<br>Assemblies |
|---|-------------|-------------------------------------------------|
| s | Size        | 35 mm x 40 mm x 17 mm                           |
| е | Brand       | TFL                                             |