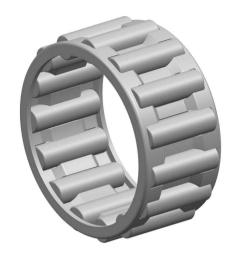

|   | Part Number | K35X40X25, Needle Roller And Cage<br>Assemblies |
|---|-------------|-------------------------------------------------|
| s | Size        | 35 mm x 40 mm x 25 mm                           |
| è | Brand       | TFL                                             |