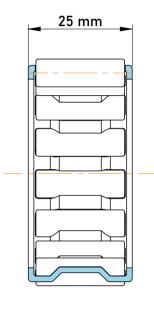

|   | Part Number | K35X40X25, Needle Roller And Cage<br>Assemblies |
|---|-------------|-------------------------------------------------|
| s | Size        | 35 mm x 40 mm x 25 mm                           |
| è | Brand       | TFL                                             |