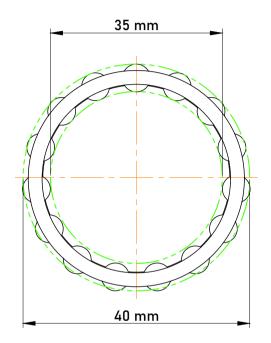

|   | Part Number | K35X40X25, Needle Roller And Cage<br>Assemblies |
|---|-------------|-------------------------------------------------|
| s | Size        | 35 mm x 40 mm x 25 mm                           |
| è | Brand       | TFL                                             |