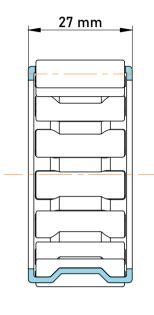

|   | Part Number | Cage Assemblies       |
|---|-------------|-----------------------|
| s | Size        | 35 mm x 40 mm x 27 mm |
| е | Brand       | TFL                   |