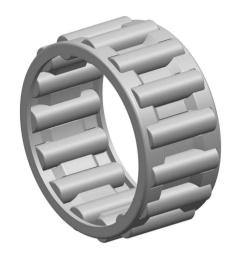

|   | Part Number | Cage Assemblies       |
|---|-------------|-----------------------|
| s | Size        | 35 mm x 40 mm x 27 mm |
| е | Brand       | TFL                   |