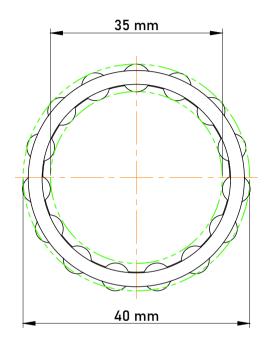

|   | Part Number | Cage Assemblies       |
|---|-------------|-----------------------|
| s | Size        | 35 mm x 40 mm x 27 mm |
| е | Brand       | TFL                   |