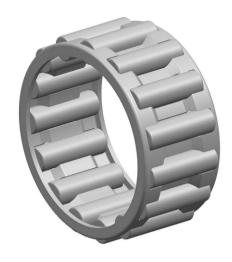

|   | Part Number | K35X42X16, Needle Roller And Cage<br>Assemblies |
|---|-------------|-------------------------------------------------|
| s | Size        | 35 mm x 42 mm x 16 mm                           |
| е | Brand       | TFL                                             |