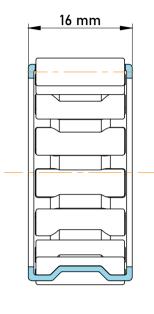

|   | Part Number | K35X42X16, Needle Roller And Cage<br>Assemblies |
|---|-------------|-------------------------------------------------|
| s | Size        | 35 mm x 42 mm x 16 mm                           |
| е | Brand       | TFL                                             |