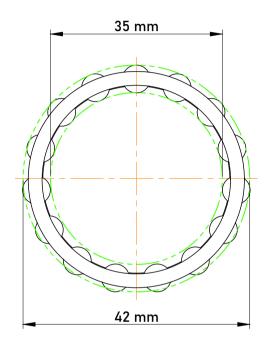

|   | Part Number | K35X42X16, Needle Roller And Cage<br>Assemblies |
|---|-------------|-------------------------------------------------|
| s | Size        | 35 mm x 42 mm x 16 mm                           |
| е | Brand       | TFL                                             |