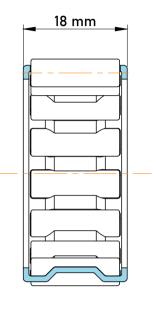

|   | Part Number | K35X42X18, Needle Roller And Cage<br>Assemblies |
|---|-------------|-------------------------------------------------|
| s | Size        | 35 mm x 42 mm x 18 mm                           |
| 9 | Brand       | TFL                                             |