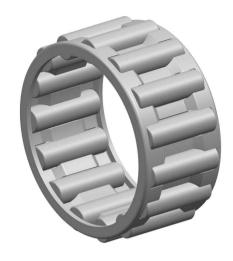

|   | Part Number | K35X42X18, Needle Roller And Cage<br>Assemblies |
|---|-------------|-------------------------------------------------|
| s | Size        | 35 mm x 42 mm x 18 mm                           |
| 9 | Brand       | TFL                                             |