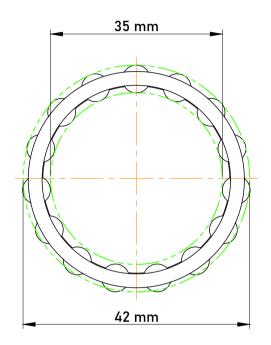

|   | Part Number | K35X42X18, Needle Roller And Cage<br>Assemblies |
|---|-------------|-------------------------------------------------|
| s | Size        | 35 mm x 42 mm x 18 mm                           |
| 9 | Brand       | TFL                                             |