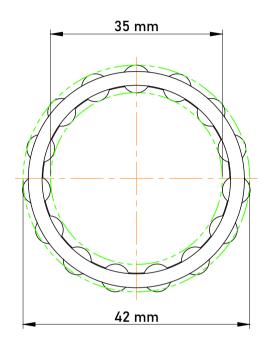

|   | Part Number | K35X42X20, Needle Roller And Cage<br>Assemblies |
|---|-------------|-------------------------------------------------|
| s | Size        | 35 mm x 42 mm x 20 mm                           |
| е | Brand       | TFL                                             |