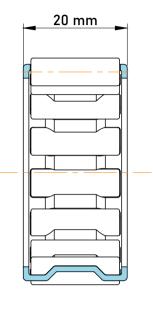

|   | Part Number | K35X42X20, Needle Roller And Cage<br>Assemblies |
|---|-------------|-------------------------------------------------|
| s | Size        | 35 mm x 42 mm x 20 mm                           |
| е | Brand       | TFL                                             |