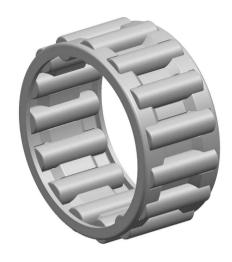

|   | Part Number | K35X42X20, Needle Roller And Cage<br>Assemblies |
|---|-------------|-------------------------------------------------|
| s | Size        | 35 mm x 42 mm x 20 mm                           |
| е | Brand       | TFL                                             |