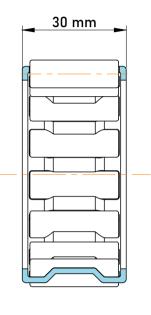

|   | Part Number | K35X42X30, Needle Roller And Cage<br>Assemblies |
|---|-------------|-------------------------------------------------|
| s | Size        | 35 mm x 42 mm x 30 mm                           |
| è | Brand       | TFL                                             |