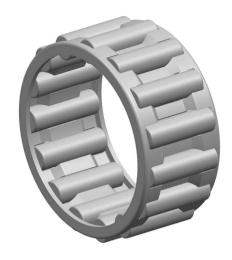

|   | Part Number | K35X42X30, Needle Roller And Cage<br>Assemblies |
|---|-------------|-------------------------------------------------|
| s | Size        | 35 mm x 42 mm x 30 mm                           |
| è | Brand       | TFL                                             |