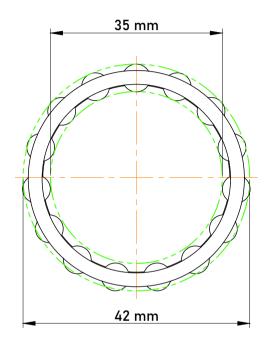

|   | Part Number | K35X42X30, Needle Roller And Cage<br>Assemblies |
|---|-------------|-------------------------------------------------|
| s | Size        | 35 mm x 42 mm x 30 mm                           |
| è | Brand       | TFL                                             |