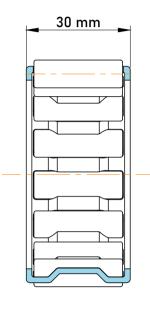

|   | Part Number | K35X45X30, Needle Roller And Cage<br>Assemblies |
|---|-------------|-------------------------------------------------|
| s | Size        | 35 mm x 45 mm x 30 mm                           |
| е | Brand       | TFL                                             |