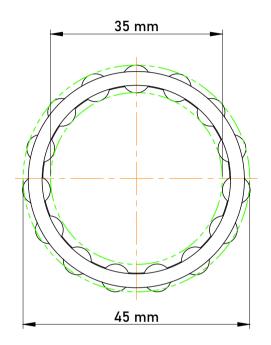

|   | Part Number | K35X45X30, Needle Roller And Cage<br>Assemblies |
|---|-------------|-------------------------------------------------|
| s | Size        | 35 mm x 45 mm x 30 mm                           |
| е | Brand       | TFL                                             |