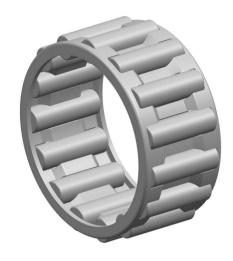

|   | Part Number | K35X45X30, Needle Roller And Cage<br>Assemblies |
|---|-------------|-------------------------------------------------|
| s | Size        | 35 mm x 45 mm x 30 mm                           |
| е | Brand       | TFL                                             |