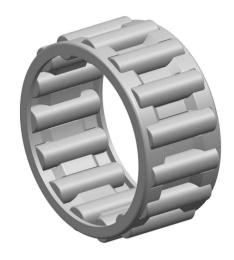

|   | Part Number | K38X43X17, Needle Roller And Cage<br>Assemblies |
|---|-------------|-------------------------------------------------|
| s | Size        | 38 mm x 43 mm x 17 mm                           |
| е | Brand       | TFL                                             |