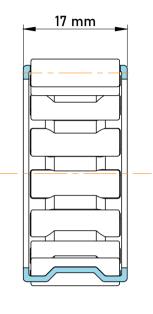

|   | Part Number | K38X43X17, Needle Roller And Cage<br>Assemblies |
|---|-------------|-------------------------------------------------|
| s | Size        | 38 mm x 43 mm x 17 mm                           |
| е | Brand       | TFL                                             |