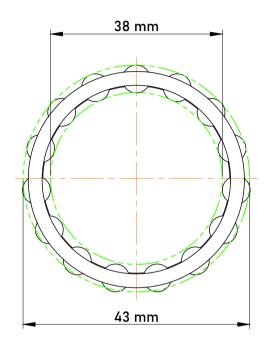

|   | Part Number | K38X43X17, Needle Roller And Cage<br>Assemblies |
|---|-------------|-------------------------------------------------|
| s | Size        | 38 mm x 43 mm x 17 mm                           |
| е | Brand       | TFL                                             |