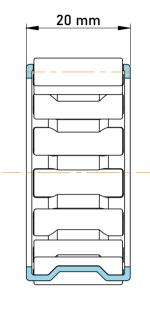

|   | Part Number | K38X46X20, Needle Roller And Cage<br>Assemblies |
|---|-------------|-------------------------------------------------|
| s | Size        | 38 mm x 46 mm x 20 mm                           |
| е | Brand       | TFL                                             |