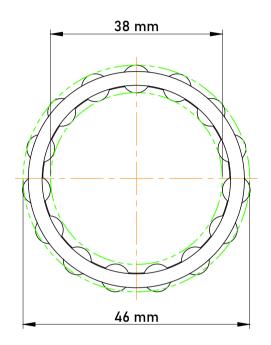

|   | Part Number | K38X46X20, Needle Roller And Cage<br>Assemblies |
|---|-------------|-------------------------------------------------|
| s | Size        | 38 mm x 46 mm x 20 mm                           |
| е | Brand       | TFL                                             |