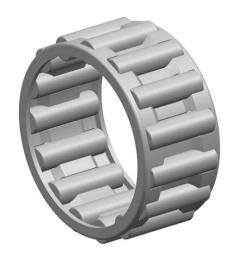

|   | Part Number | K38X46X20, Needle Roller And Cage<br>Assemblies |
|---|-------------|-------------------------------------------------|
| s | Size        | 38 mm x 46 mm x 20 mm                           |
| е | Brand       | TFL                                             |